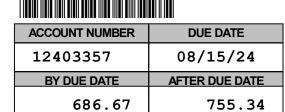

If you would like to receive bills via email, add your email to your profile and select the 'Invoice' option.

For any questions or issues, please contact us at office@lowerhbtwp.org.

| Pay by 08/15/24 | \$ 686.67 | Pay after 08/15/24 | \$ 755.34 |
|-----------------|-----------|--------------------|-----------|
|-----------------|-----------|--------------------|-----------|